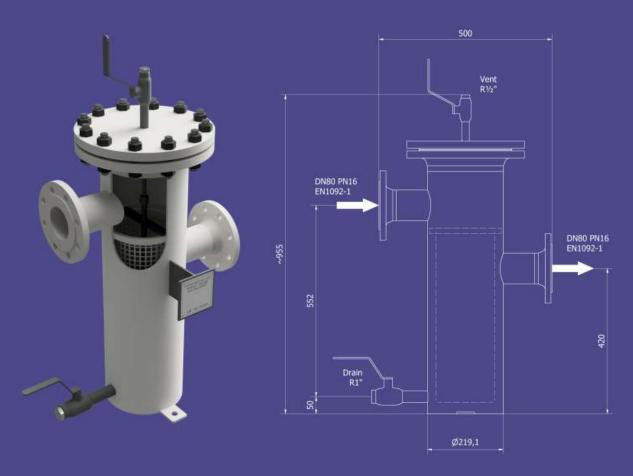

## **Liquid filter**

The VM liquid filter is ideal for filtering various liquids, including water. glycol, oil and variety of chemical substances. Typically, the filter is installed on the pump's suction side. The filter prevents impurities in the liquid flow from entering the pump system or other parts. The filter housing is made of either P235GH carbon steel or EN 1.4301 or EN 1.4404 stainless steel, depending on the intended use. When necessary, the filter can be coated to protect it against aggressive chemicals. The detachable strainer basket with a spring system is always made of stainless material. Vent and drain valves are included in the delivery.

Design temperature: 120 C

Design pressure: 10 bar

Carbon steels: P235GH, P245GH and P265GH

Stainless steels: EN 1.4301 and EN 1.4404

- Washable strainer basket DN150 with screen size of 0,05-5 mm as a standard accessory
- Housing DN200
- Connections DN 15-100 (liquid inlet and outlet)
- We also design and manufacture filters with customized dimensions and performance values